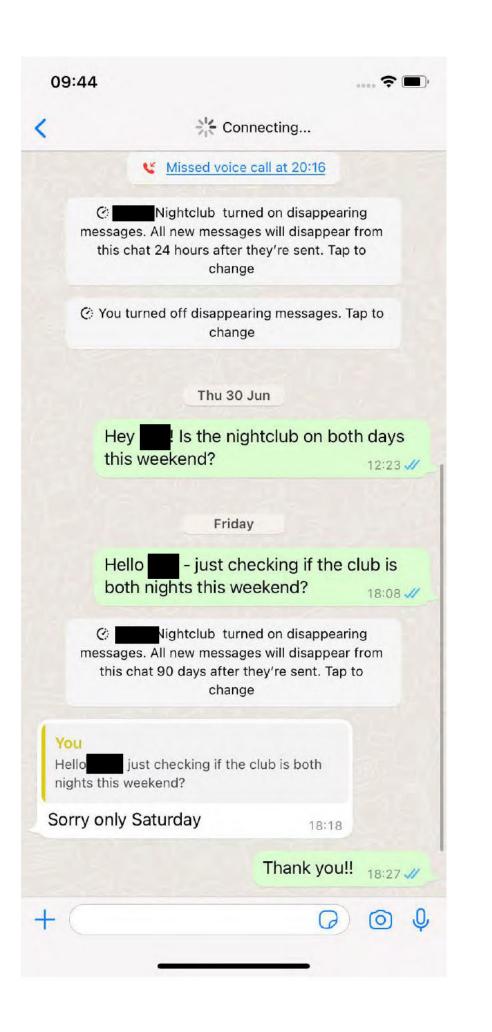

Subject: Re: Premises Licence Review

Dear Mr Heron

Thank you for the update.

Just to explain, I am in frequent contact with Enri the nightclub owner to check the days that the nightclub is on (as unfortunately we try to move out on those nights and stay elsewhere). Copies of communication attached for reference and full transparency.